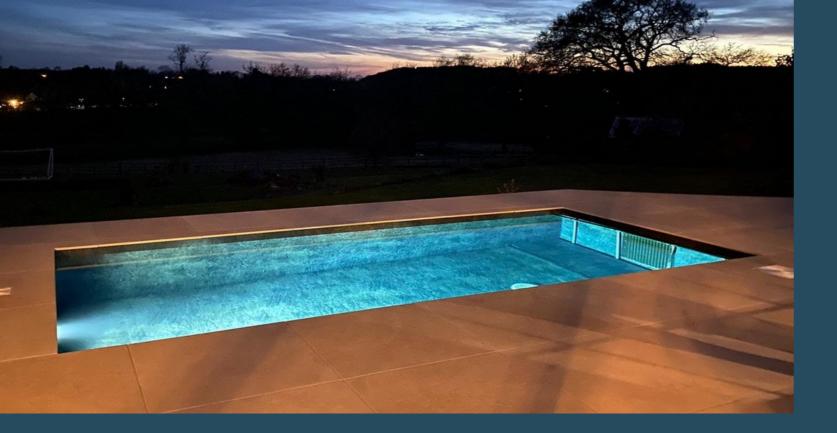

## Package includes;

- Panel system pool kit with fittings.
- 2.1kw ultraflow propulsion unit for 200 cu metres per hour with 3 power settings.
- 3kw heater.
- High sand filtration and 1/2hp pump.
- 30 thou plain liner.

Various sizes available and options to upgrade.

Prices on reverse do not include installation.